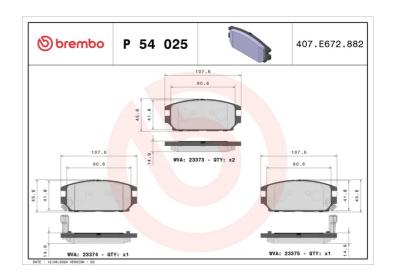

## **BRAKE PAD P 54 025**

## **Technical specifications**

| Wear indicator Acoustic          | WVA number<br><b>23375,23374,23373</b> | Accessories With anti-squeal shim |
|----------------------------------|----------------------------------------|-----------------------------------|
| Width<br>108 mm                  | Height<br><b>46</b> mm                 | Braking system<br><b>Akebono</b>  |
| EAN code<br><b>8020584054727</b> | Axle<br><b>Rear</b>                    | 15 mm                             |