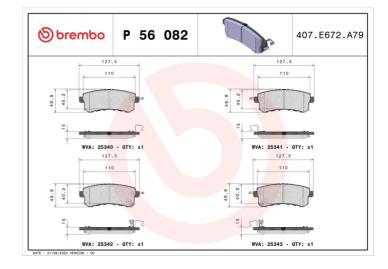

## **Technical specifications**

**Thickness** EAN code Axle 8020584103340 15 mm Rear

Width Height 128 mm **50** mm

Accessories Wear indicator WVA number 25340,25341,25342,25343 With anti-squeal

Acoustic shim'