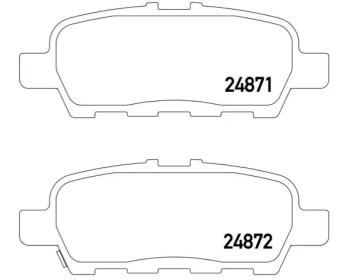

## **Technical specifications**

Thickness EAN code Axle 8020584103395 Rear **14** mm

Width Height Braking system

**106** mm Akebono **39** mm

Accessories Wear indicator WVA number

With anti-squeal 24871,24872,25778 Acoustic