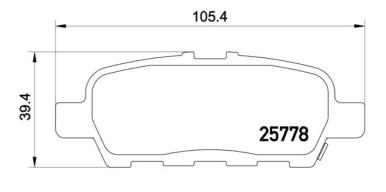

## **Technical specifications**

Thickness EAN code Axle 8020584103395 Rear **14** mm

Width Height Braking system

**106** mm Akebono **39** mm

Accessories Wear indicator WVA number

With anti-squeal 24871,24872,25778 Acoustic