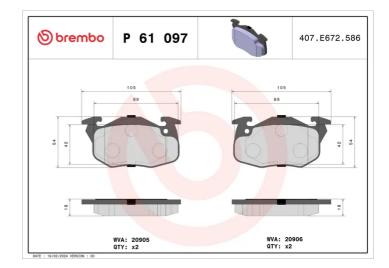

### **Technical specifications**

| 8020584061756     | <b>Front</b>       | <b>18</b> mm    |
|-------------------|--------------------|-----------------|
| Width             | Height             | Braking system  |
| <b>105</b> mm     | <b>54</b> mm       | Bendix          |
| Wear indicator    | WVA number         | Accessories     |
| Prepared for wear | <b>20906,20905</b> | With anti-squea |