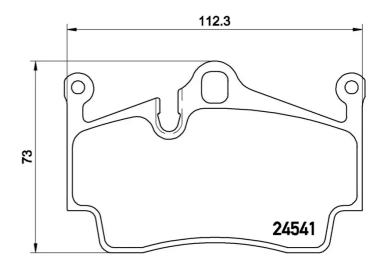

## **Technical specifications**

**Thickness** EAN code Axle 8020584109830 16 mm Rear Width Height Braking system 112 mm **73** mm Brembo Wear indicator Accessories WVA number With anti-squeal Prepared for wear 24541 indicator shim