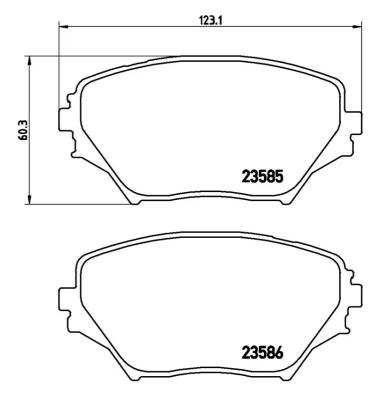

## **Technical specifications**

| EAN code<br><b>8020584057902</b> | Axle<br>Front                 | Thickness  17 mm                  |
|----------------------------------|-------------------------------|-----------------------------------|
| Width 123 mm                     | Height 60 mm                  | Braking system<br><b>Akebono</b>  |
| Wear indicator Without           | WVA number <b>23585,23586</b> | Accessories With anti-squeal shim |