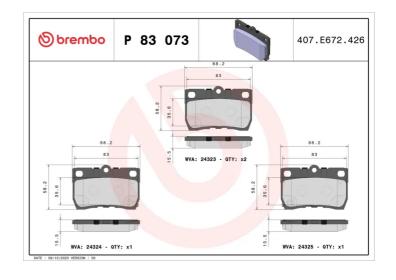

## **Technical specifications**

| EAN code<br>8020584062111      | Axle<br><b>Rear</b>                    | Thickness  16 mm                        |
|--------------------------------|----------------------------------------|-----------------------------------------|
| Width<br>88 mm                 | Height<br><b>58</b> mm                 | Braking system<br><b>NBK</b>            |
| Wear indicator <b>Acoustic</b> | WVA number<br><b>24324,24325,24323</b> | Accessories<br>With anti-squeal<br>shim |