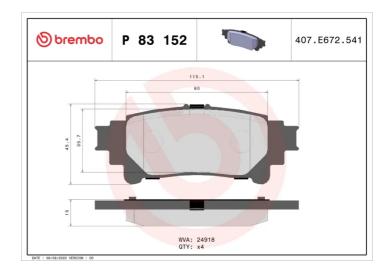

## **Technical specifications**

| EAN code<br><b>8020584110843</b> | Axle<br><b>Rear</b>     | Thickness<br><b>15</b> mm               |
|----------------------------------|-------------------------|-----------------------------------------|
| Width 115 mm                     | Height<br><b>46</b> mm  | Braking system<br><b>Akebono</b>        |
| Wear indicator Without           | WVA number <b>24918</b> | Accessories<br>With anti-squeal<br>shim |