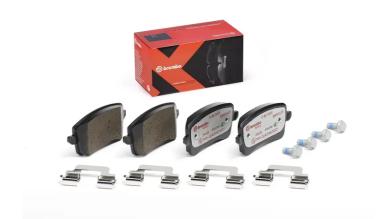

## BRAKE PAD XTRA P 85 100X

## The P 85 100X Xtra brake pad is synonymous with reliability

Brembo Xtra brake pads, developed to enhance the advantages of the Xtra and Max discs, are made using the special BRM X L01 compound which consists of more than 30 different components. Compared with the compound used for original-equivalent pads, the new solution assures a higher friction coefficient, which translates to more precise and stable braking, at both high and low temperatures. All this makes for greater driving comfort and improved pedal modularity, without compromising the product's mileage output.

- ✓ OE-equivalent
- Brembo quality
- ✓ ECE-R90 certificate
- Safety
- ✓ Performance
- Sports driving
- With accessories