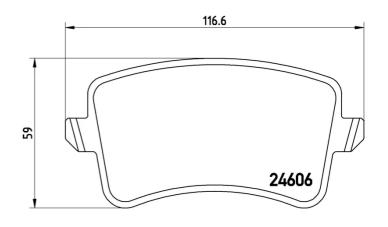

## **Technical specifications**

| reclinical specifications |              |                                                 |
|---------------------------|--------------|-------------------------------------------------|
| EAN code                  | Axle         | Thickness                                       |
| 8020584069349             | Rear         | <b>18</b> mm                                    |
| Width                     | Height       | Braking system                                  |
| <b>117</b> mm             | <b>59</b> mm | Lucas                                           |
|                           |              | Accessories                                     |
| Wear indicator            | WVA number   | With anti-squeal<br>shim                        |
| Without                   | 24606        | With accessories<br>With brake caliper<br>bolts |