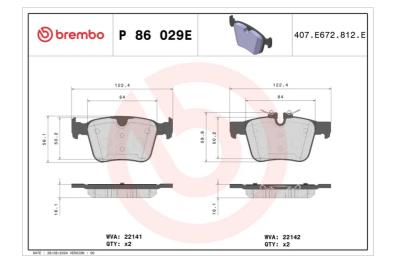

## **Technical specifications**

| EAN code                                         | Axle                      | Thickness                               |
|--------------------------------------------------|---------------------------|-----------------------------------------|
| <b>8020584130186</b>                             | <b>Rear</b>               | <b>16</b> mm                            |
| Width                                            | Height                    | Braking system                          |
| <b>122</b> mm                                    | <b>56</b> mm              | <b>Teves</b>                            |
| Wear indicator<br>Prepared for wear<br>indicator | WVA number<br>22142,22141 | Accessories<br>With anti-squeal<br>shim |