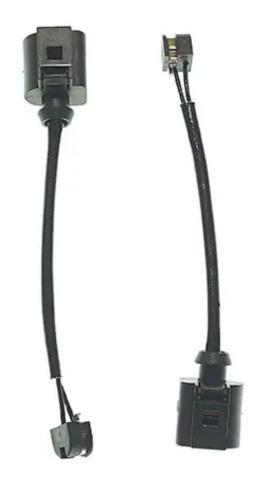

## **BRAKE PAD ACCESSORY**A 00 452

The A 00 452 brake pad accessory is synonymous with reliability

Brembo brake pad accessories allow for quick and safe replacement of Brembo brake pads. Replacing the accessories concurrently with the brake pads guarantees safe and silent braking system operation.

## **Technical specifications**

EAN code

Axle

Length

8020584108581 Rear

**140** mm

Туре

Wear indicator