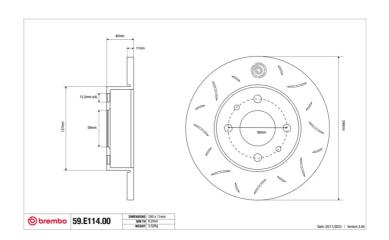

## **Technical specifications**

Diameter Thickness (TH) Height (A)

240 mm 11 mm 40 mm

Number of holes (C) Brake disc type

Centering

Solid

Solid

Centering

Min. thickness Tightening torque Axle

9,5 mm 98 Nm Front and rear

Units per box EAN code

1 8020584604717