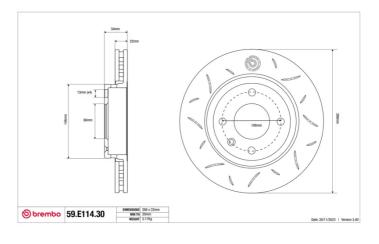

## SPORT | TY3 BRAKE DISC 59.E114.30

The 59.E114.30 brake disc is synonymous with reliability

Type-3 slotting used to distinguish the Brembo SPORT | TY3 brake disc is widely used in professional motorsports. It therefore offers superior initial response with excellent release characteristics, improving braking performance while giving the vehicle an aggressive appearance. The Brembo logo on the braking surface adds an exclusive and unique touch to the vehicle. The SPORT | TY3 brake discs are plug-and-play since they replace OE discs directly.

- OE-equivalent
- Brembo quality
- ECE-R90 certificate
- Safety
- Performance
- Comfort
- Sports driving
- Sporty look

| <u>⊢ В⊣</u> _ С<br>ТН =Ø А |                                  |              |
|----------------------------|----------------------------------|--------------|
| Diameter                   | Thickness (TH)                   | Height (A)   |
| <b>266</b> mm              | <b>22</b> mm                     | <b>34</b> mm |
| Number of holes (C         | ) Brake disc type                | Centering    |
| <b>4</b>                   | <b>Solid</b>                     | <b>66</b> mm |
| Min. thickness             | Tightening torque                | Axle         |
| <b>20,5</b> mm             | <b>90</b> Nm                     | Front        |
| Units per box<br><b>1</b>  | EAN code<br><b>8020584605011</b> |              |