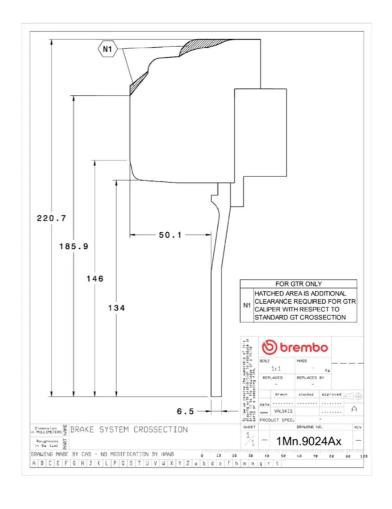

## **Technical specifications**

Axle Diameter Thickness (TH)

Front 380 mm 32 mm

Caliper pistons Disc type Caliper type

6 2 pieces Monoblock