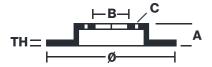

## **Technical specifications**

Axle Diameter Thickness (TH)

**Rear** 380 mm 28 mm

Caliper pistons Disc type Caliper type

4 2 pieces BM monoblock

**COMPATIBLE VEHICLES**