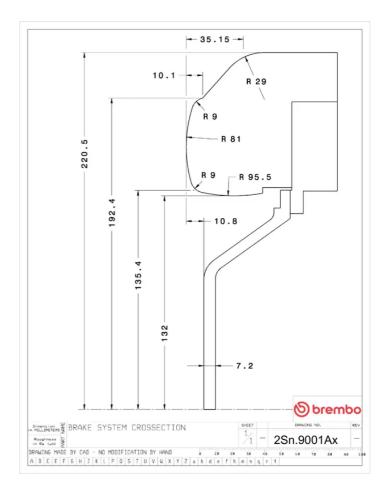

## **Technical specifications**

Axle Diameter Thickness (TH)

**Rear** 380 mm 28 mm

Caliper pistons Disc type Caliper type

4 2 pieces BM monoblock

**COMPATIBLE VEHICLES**