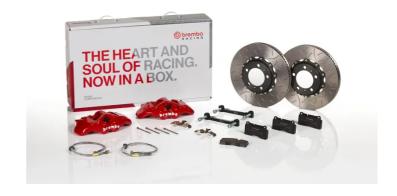

## The 2S3.9001A\_ GT kit is synonymous with superior performance

Complete braking systems, comprising components derived from the world of motorsports and offering unrivalled levels of technology on the market. They feature aluminium radial-mounted fixed calipers, with opposing pistons. Depending on the type of system and the required performance level, the calipers can either be in two-parts, monoblock or even monoblock machined from solid billet metal. The uprated brake discs can be integral (one-piece) or composite, drilled or slotted.

- Brembo quality
- ✓ Safety
- Performance
- ✓ Comfort
- Sports driving
- ✓ Sporty look