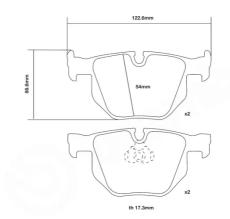

## **Technical specifications**

Width Thickness Height

122 mm 17 mm 58 mm

Wear indicator

Prepared for wear
indicator

23447,23732

Rear

EAN code **8020584603284** 