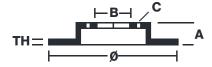

## **Technical specifications**

Diameter Ø Thickness (TH) Number of holes **320** mm **5,5** mm 5 Hole diameter Centering (B) Brake disc type **10,5** mm **150** mm **Floating** Off set (A) Surface width Holes fixing (C) **2,2** mm 32 **166** mm