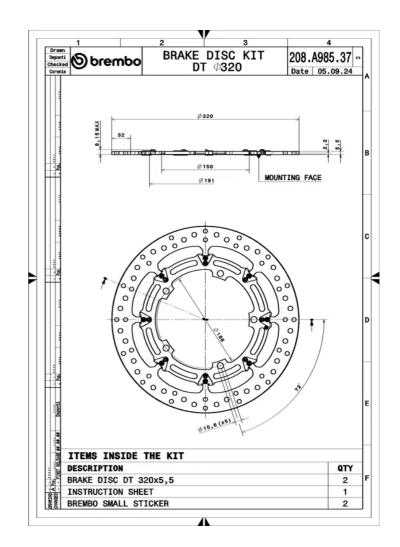

## **Technical specifications**

Diameter Ø Thickness (TH) Number of holes **320** mm **5,5** mm 5 Hole diameter Centering (B) Brake disc type **10,5** mm **150** mm **Floating** Off set (A) Surface width Holes fixing (C) **2,2** mm 32 **166** mm

Units per box

2

**COMPATIBLE VEHICLES**