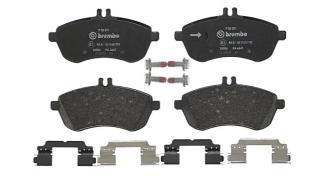

## The P 50 071 brake pad is synonymous with reliability

The Brembo brake pad guarantees ultimate safety when braking thanks to the use of more than 100 different compounds, designed according to the type of vehicle and use. Stopping distances reduced to a minimum, maximum driving comfort and silent operation are the most important features of Brembo materials. Brembo brake pads are supplied together with an extensive range of accessories and assembly kits for professional-standard installation.

- ✓ OE-equivalent
- Brembo quality
- ✓ ECE-R90 certificate
- Safety
- Performance
- Comfort
- ✓ With accessories

## **Technical specifications**

EAN code Thickness **8020584061107 21** mm

Width Height Braking system

**146** mm **72** mm **Lucas** 

Accessories

Wear indicator WVA number WVA bolts

Prepared for wear indicator 24306 With accessories With anti-squeal

shim