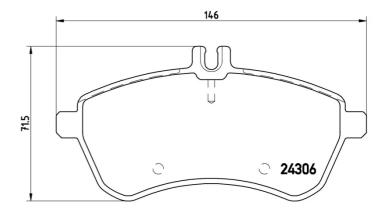

## **Technical specifications**

EAN code Thickness **8020584061107 21** mm

Width Height Braking system

**146** mm **72** mm **Lucas** 

Accessories

Wear indicator WVA number WVA bolts

Prepared for wear indicator 24306 With accessories With anti-squeal