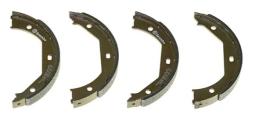

## SHOE S 06 509

The S 06 509 brake shoe is synonymous with reliability

Brembo brake shoes of original equipment quality guarantee the safe and reliable performance of your drum braking system. All Brembo brake shoes are accompanied by a ECE-R90 homologation certificate.

## **Technical specifications**

Rear

EAN code 8432509639719 Width 20 mm

Braking system **ATE** 

Diameter

185 mm

Type Parking brake

**COMPATIBLE VEHICLES** 