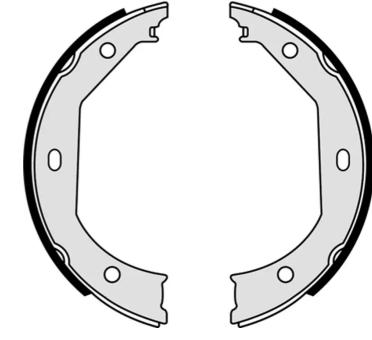

## SHOE S 06 509

The S 06 509 brake shoe is synonymous with reliability

Brembo brake shoes of original equipment quality guarantee the safe and reliable performance of your drum braking system. All Brembo brake shoes are accompanied by a ECE-R90 homologation certificate.

## **Technical specifications**

Rear

EAN code 8432509639719 Width 20 mm

Braking system **ATE** 

Diameter

185 mm

Type Parking brake

**COMPATIBLE VEHICLES** 