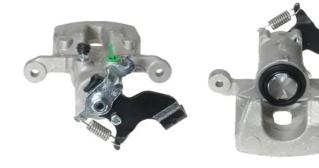

## CALIPER F 00 013

## The F 00 013 caliper is synonymous with reliability

Designed to provide the same performance as new calipers, Brembo remanufactured calipers embody an alternative solution to replacing broken or worn parts with new ones. The brake caliper remanufacturing process involves cleaning and applying a surface treatment to the caliper body, and the renewing of all worn internal components with new ones. The final testing at the end of this process guarantees a Brembo certified product.

## **Technical specifications**

| EAN code          | Axle           | Diameter     |
|-------------------|----------------|--------------|
| 8020584546611     | Rear           | <b>34</b> mm |
|                   |                |              |
| Number of pistons | Braking system | Position     |
| 1                 | MOBIS          | Right        |