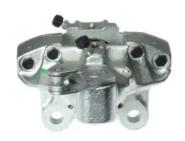

## CALIPER F 23 015

## The F 23 015 caliper is synonymous with reliability

Designed to provide the same performance as new calipers, Brembo remanufactured calipers embody an alternative solution to replacing broken or worn parts with new ones. The brake caliper remanufacturing process involves cleaning and applying a surface treatment to the caliper body, and the renewing of all worn internal components with new ones. The final testing at the end of this process guarantees a Brembo certified product.

## **Technical specifications**

| EAN code          | Axle           | Diameter     |
|-------------------|----------------|--------------|
| 8020584503386     | Front          | <b>42</b> mm |
|                   |                |              |
| Number of pistons | Braking system | Position     |
| 2                 | ATE            | Right        |