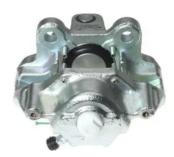

## CALIPER F 23 015

## The F 23 015 caliper is synonymous with reliability

Designed to provide the same performance as new calipers, Brembo remanufactured calipers embody an alternative solution to replacing broken or worn parts with new ones. The brake caliper remanufacturing process involves cleaning and applying a surface treatment to the caliper body, and the renewing of all worn internal components with new ones. The final testing at the end of this process guarantees a Brembo certified product.

## **Technical specifications**

| EAN code          | Axle           | Diameter     |
|-------------------|----------------|--------------|
| 8020584503386     | Front          | <b>42</b> mm |
|                   |                |              |
| Number of pistons | Braking system | Position     |
| 2                 | ATE            | Right        |