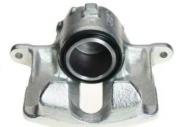

## CALIPER F 23 086

## The F 23 086 caliper is synonymous with reliability

Designed to provide the same performance as new calipers, Brembo remanufactured calipers embody an alternative solution to replacing broken or worn parts with new ones. The brake caliper remanufacturing process involves cleaning and applying a surface treatment to the caliper body, and the renewing of all worn internal components with new ones. The final testing at the end of this process guarantees a Brembo certified product.

## **Technical specifications**

| EAN code          | Axle           | Diameter     |
|-------------------|----------------|--------------|
| 8020584504093     | Front right    | <b>54</b> mm |
|                   |                |              |
| Number of pistons | Braking system | Position     |
| 1                 | LUCAS          | Left         |