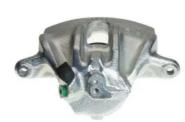

## CALIPER F 23 086

## The F 23 086 caliper is synonymous with reliability

Designed to provide the same performance as new calipers, Brembo remanufactured calipers embody an alternative solution to replacing broken or worn parts with new ones. The brake caliper remanufacturing process involves cleaning and applying a surface treatment to the caliper body, and the renewing of all worn internal components with new ones. The final testing at the end of this process guarantees a Brembo certified product.

## **Technical specifications**

| EAN code          | Axle           | Diameter     |
|-------------------|----------------|--------------|
| 8020584504093     | Front right    | <b>54</b> mm |
|                   |                |              |
| Number of pistons | Braking system | Position     |
| 1                 | LUCAS          | Left         |