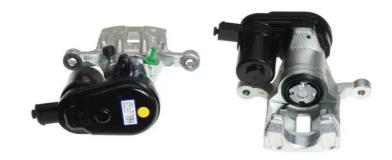

## CALIPER F 30 211

## The F 30 211 caliper is synonymous with reliability

Designed to provide the same performance as new calipers, Brembo remanufactured calipers embody an alternative solution to replacing broken or worn parts with new ones. The brake caliper remanufacturing process involves cleaning and applying a surface treatment to the caliper body, and the renewing of all worn internal components with new ones. The final testing at the end of this process guarantees a Brembo certified product.