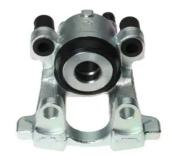

## CALIPER F 37 017

## The F 37 017 caliper is synonymous with reliability

Designed to provide the same performance as new calipers, Brembo remanufactured calipers embody an alternative solution to replacing broken or worn parts with new ones. The brake caliper remanufacturing process involves cleaning and applying a surface treatment to the caliper body, and the renewing of all worn internal components with new ones. The final testing at the end of this process guarantees a Brembo certified product.

## **Technical specifications**

| EAN code          | Axle           | Diameter     |
|-------------------|----------------|--------------|
| 8020584541302     | Rear           | <b>48</b> mm |
|                   |                |              |
| Number of pistons | Braking system | Position     |
| 1                 | ATE            | Right        |