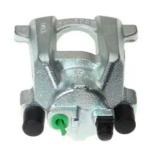

## CALIPER F 37 017

## The F 37 017 caliper is synonymous with reliability

Designed to provide the same performance as new calipers, Brembo remanufactured calipers embody an alternative solution to replacing broken or worn parts with new ones. The brake caliper remanufacturing process involves cleaning and applying a surface treatment to the caliper body, and the renewing of all worn internal components with new ones. The final testing at the end of this process guarantees a Brembo certified product.

## **Technical specifications**

| EAN code          | Axle           | Diameter     |
|-------------------|----------------|--------------|
| 8020584541302     | Rear           | <b>48</b> mm |
|                   |                |              |
| Number of pistons | Braking system | Position     |
| 1                 | ATE            | Right        |