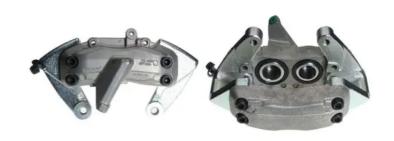

## CALIPER F 50 213

## The F 50 213 caliper is synonymous with reliability

Designed to provide the same performance as new calipers, Brembo remanufactured calipers embody an alternative solution to replacing broken or worn parts with new ones. The brake caliper remanufacturing process involves cleaning and applying a surface treatment to the caliper body, and the renewing of all worn internal components with new ones. The final testing at the end of this process guarantees a Brembo certified product.