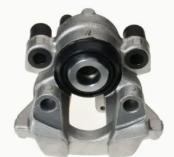

## CALIPER F 50 281

## **Technical specifications**

| EAN code          | Axle           | Diameter     |
|-------------------|----------------|--------------|
| 8020584515921     | Rear left      | <b>42</b> mm |
|                   |                |              |
| Number of pistons | Braking system | Position     |
| 1                 | ATE            | Right        |