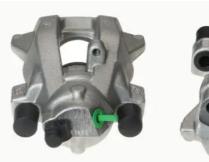

## CALIPER F 50 281

## **Technical specifications**

| EAN code          | Axle           | Diameter     |
|-------------------|----------------|--------------|
| 8020584515921     | Rear left      | <b>42</b> mm |
|                   |                |              |
| Number of pistons | Braking system | Position     |
| 1                 | ATE            | Right        |