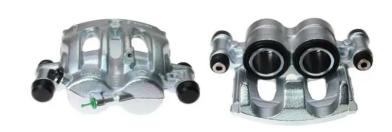

## CALIPER F 50 374

## The F 50 374 caliper is synonymous with reliability

Designed to provide the same performance as new calipers, Brembo remanufactured calipers embody an alternative solution to replacing broken or worn parts with new ones. The brake caliper remanufacturing process involves cleaning and applying a surface treatment to the caliper body, and the renewing of all worn internal components with new ones. The final testing at the end of this process guarantees a Brembo certified product.

## **Technical specifications**

EAN code Axle Diameter
8020584541432 Front 48 mm

Number of pistons Braking system Position
2 BREMBO Left

**COMPATIBLE VEHICLES** 