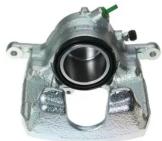

## CALIPER F 50 379

## The F 50 379 caliper is synonymous with reliability

Designed to provide the same performance as new calipers, Brembo remanufactured calipers embody an alternative solution to replacing broken or worn parts with new ones. The brake caliper remanufacturing process involves cleaning and applying a surface treatment to the caliper body, and the renewing of all worn internal components with new ones. The final testing at the end of this process guarantees a Brembo certified product.

## **Technical specifications**

| EAN code          | Axle           | Diameter                 |
|-------------------|----------------|--------------------------|
| 8020584542521     | Front          | <b>60</b> mm             |
| Number of pistons | Braking system | Position<br><b>Right</b> |