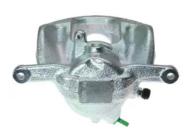

## CALIPER F 50 379

## The F 50 379 caliper is synonymous with reliability

Designed to provide the same performance as new calipers, Brembo remanufactured calipers embody an alternative solution to replacing broken or worn parts with new ones. The brake caliper remanufacturing process involves cleaning and applying a surface treatment to the caliper body, and the renewing of all worn internal components with new ones. The final testing at the end of this process guarantees a Brembo certified product.

## **Technical specifications**

| EAN code          | Axle           | Diameter                 |
|-------------------|----------------|--------------------------|
| 8020584542521     | Front          | <b>60</b> mm             |
| Number of pistons | Braking system | Position<br><b>Right</b> |