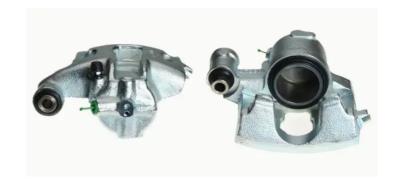

## CALIPER F 61 138

## The F 61 138 caliper is synonymous with reliability

Designed to provide the same performance as new calipers, Brembo remanufactured calipers embody an alternative solution to replacing broken or worn parts with new ones. The brake caliper remanufacturing process involves cleaning and applying a surface treatment to the caliper body, and the renewing of all worn internal components with new ones. The final testing at the end of this process guarantees a Brembo certified product.

## **Technical specifications**

| EAN code          | Axle           | Diameter     |
|-------------------|----------------|--------------|
| 8020584523698     | Front          | <b>57</b> mm |
|                   |                |              |
| Number of pistons | Braking system | Position     |
| 1                 | BENDIX/BOSCH   | Left         |