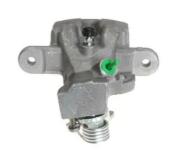

# **CALIPER** F 79 052

## The F 79 052 caliper is synonymous with reliability

Designed to provide the same performance as new calipers, Brembo remanufactured calipers embody an alternative solution to replacing broken or worn parts with new ones. The brake caliper remanufacturing process involves cleaning and applying a surface treatment to the caliper body, and the renewing of all worn internal components with new ones. The final testing at the end of this process guarantees a Brembo certified product.

### **Technical specifications**

Diameter EAN code 8020584540688 **34** mm

Number of pistons Braking system Position

1 **TOKICO** Left