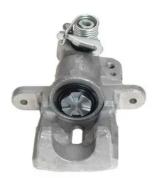

# **CALIPER** F 79 052

## The F 79 052 caliper is synonymous with reliability

Designed to provide the same performance as new calipers, Brembo remanufactured calipers embody an alternative solution to replacing broken or worn parts with new ones. The brake caliper remanufacturing process involves cleaning and applying a surface treatment to the caliper body, and the renewing of all worn internal components with new ones. The final testing at the end of this process guarantees a Brembo certified product.

### **Technical specifications**

Diameter EAN code 8020584540688 **34** mm

Number of pistons Braking system Position

1 **TOKICO** Left