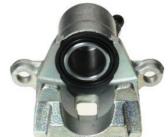

## CALIPER F 83 290

## The F 83 290 caliper is synonymous with reliability

Designed to provide the same performance as new calipers, Brembo remanufactured calipers embody an alternative solution to replacing broken or worn parts with new ones. The brake caliper remanufacturing process involves cleaning and applying a surface treatment to the caliper body, and the renewing of all worn internal components with new ones. The final testing at the end of this process guarantees a Brembo certified product.

## **Technical specifications**

EAN code

8020584530894

Number of pistons Braking system Position

1 SUMITOMO Left

**COMPATIBLE VEHICLES** 