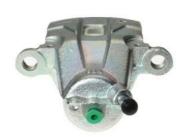

## CALIPER F 83 290

## The F 83 290 caliper is synonymous with reliability

Designed to provide the same performance as new calipers, Brembo remanufactured calipers embody an alternative solution to replacing broken or worn parts with new ones. The brake caliper remanufacturing process involves cleaning and applying a surface treatment to the caliper body, and the renewing of all worn internal components with new ones. The final testing at the end of this process guarantees a Brembo certified product.

## **Technical specifications**

EAN code

8020584530894

Number of pistons Braking system Position

1 SUMITOMO Left

**COMPATIBLE VEHICLES** 