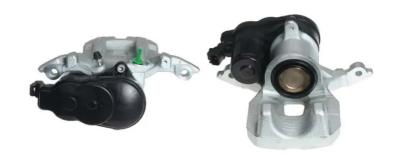

## **CALIPER** F 83 379

## The F 83 379 caliper is synonymous with reliability

Designed to provide the same performance as new calipers, Brembo remanufactured calipers embody an alternative solution to replacing broken or worn parts with new ones. The brake caliper remanufacturing process involves cleaning and applying a surface treatment to the caliper body, and the renewing of all worn internal components with new ones. The final testing at the end of this process guarantees a Brembo certified product.