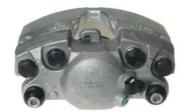

## CALIPER F 85 286

## The F 85 286 caliper is synonymous with reliability

Designed to provide the same performance as new calipers, Brembo remanufactured calipers embody an alternative solution to replacing broken or worn parts with new ones. The brake caliper remanufacturing process involves cleaning and applying a surface treatment to the caliper body, and the renewing of all worn internal components with new ones. The final testing at the end of this process guarantees a Brembo certified product.

## **Technical specifications**

| EAN code          | Axle           | Diameter     |
|-------------------|----------------|--------------|
| 8020584534113     | Front          | <b>57</b> mm |
| Number of pistons | Braking system | Position     |
| 1                 | TRW            | Left         |