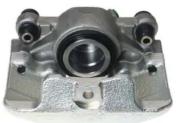

## CALIPER F 85 286

## The F 85 286 caliper is synonymous with reliability

Designed to provide the same performance as new calipers, Brembo remanufactured calipers embody an alternative solution to replacing broken or worn parts with new ones. The brake caliper remanufacturing process involves cleaning and applying a surface treatment to the caliper body, and the renewing of all worn internal components with new ones. The final testing at the end of this process guarantees a Brembo certified product.

## **Technical specifications**

| EAN code          | Axle           | Diameter     |
|-------------------|----------------|--------------|
| 8020584534113     | Front          | <b>57</b> mm |
| Number of pistons | Braking system | Position     |
| 1                 | TRW            | Left         |