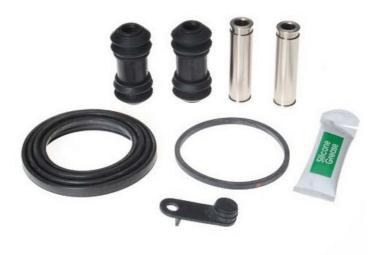

## REPAIR KIT CALIPER F KT 168

Repair kit for calipers F KT 168. The reliability of a Brembo product.

Brembo offers spare parts professionals 4 families of kits, comprising caliper components most subject to wear and deterioration, such as the sliding guide pins on floating calipers, the dust covers, the piston seals and the pistons themselves. A complete set of new components for rapid, safe and professional repairs.