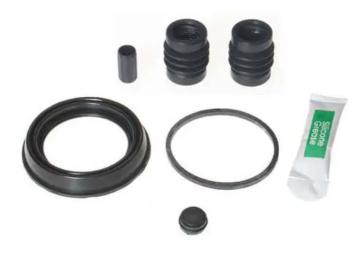

## REPAIR KIT CALIPER F KT 169

Repair kit for calipers F KT 169. The reliability of a Brembo product.

Brembo offers spare parts professionals 4 families of kits, comprising caliper components most subject to wear and deterioration, such as the sliding guide pins on floating calipers, the dust covers, the piston seals and the pistons themselves. A complete set of new components for rapid, safe and professional repairs.