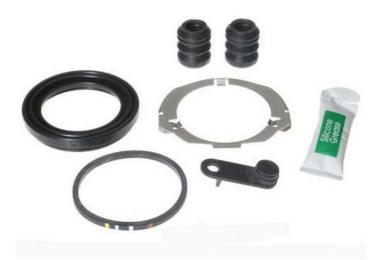

## REPAIR KIT CALIPER F KT 172

Repair kit for calipers F KT 172. The reliability of a Brembo product.

Brembo offers spare parts professionals 4 families of kits, comprising caliper components most subject to wear and deterioration, such as the sliding guide pins on floating calipers, the dust covers, the piston seals and the pistons themselves. A complete set of new components for rapid, safe and professional repairs.