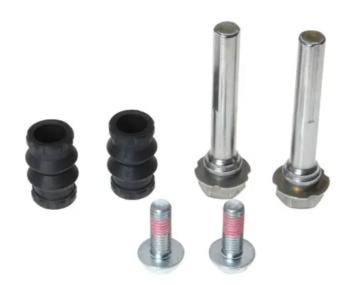

## GUIDE SLEEVE KIT F SV 036

Repair kit for calipers F SV 036. The reliability of a Brembo product.

Brembo offers spare parts professionals 4 families of kits, comprising caliper components most subject to wear and deterioration, such as the sliding guide pins on floating calipers, the dust covers, the piston seals and the pistons themselves. A complete set of new components for rapid, safe and professional repairs.

## **Technical specifications**

EAN code Axle Diameter 8020584561850 Front and rear mm

Position

Left