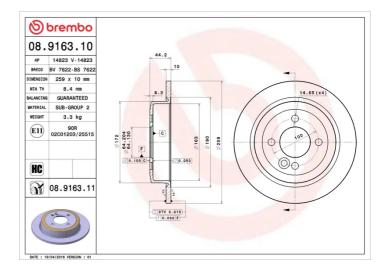

## **Technical specifications**

| EAN code             | Axle          | Diam         |
|----------------------|---------------|--------------|
| <b>8020584916315</b> | <b>Rear</b>   | <b>259</b> r |
| Thickness (TH)       | Height (A)    | Numl         |
| <b>10</b> mm         | <b>44</b> mm  | <b>4</b>     |
| Brake disc type      | Centering (B) | Min. t       |
| <b>Solid</b>         | <b>64</b> mm  | <b>8,4</b> m |
| Tightoping torque    |               |              |

## **Tightening torque**

120 Nm

**COMPATIBLE VEHICLES** 