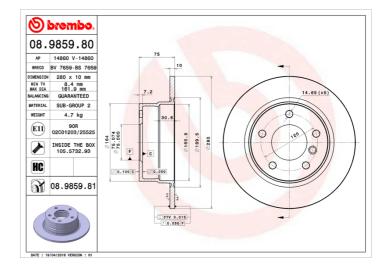

#### **Technical specifications**

| EAN code             | Axle          | Diameter Ø          |
|----------------------|---------------|---------------------|
| <b>8020584985984</b> | <b>Rear</b>   | <b>280</b> mm       |
| Thickness (TH)       | Height (A)    | Number of holes (C) |
| <b>10</b> mm         | <b>75</b> mm  | <b>5</b>            |
| Brake disc type      | Centering (B) | Min. thickness      |
| <b>Solid</b>         | <b>75</b> mm  | <b>8,4</b> mm       |

#### Tightening torque

120 Nm