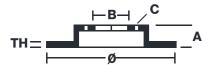

## **Technical specifications**

| EAN code<br><b>8020584019467</b> | Axle<br><b>Rear</b>        | 300 mm                        |
|----------------------------------|----------------------------|-------------------------------|
| Thickness (TH)  16 mm            | Height (A) <b>80</b> mm    | Number of holes (C) <b>5</b>  |
| Brake disc type <b>Solid</b>     | Centering (B) <b>79</b> mm | Min. thickness <b>14,2</b> mm |