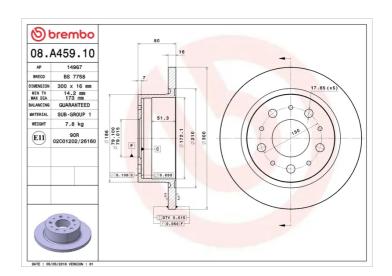

## **BRAKE DISC 08.A459.10**

## **Technical specifications**

| EAN code<br><b>8020584019467</b> | Axle<br><b>Rear</b>        | 300 mm                        |
|----------------------------------|----------------------------|-------------------------------|
| Thickness (TH)  16 mm            | Height (A) <b>80</b> mm    | Number of holes (C) <b>5</b>  |
| Brake disc type <b>Solid</b>     | Centering (B) <b>79</b> mm | Min. thickness <b>14,2</b> mm |

Tightening torque

**160** Nm

**COMPATIBLE VEHICLES** 