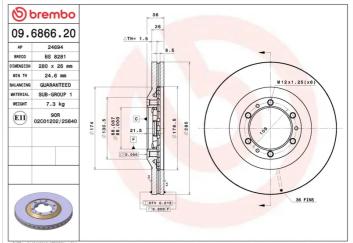

### **Technical specifications**

| EAN code          | Axle          | Diam         |
|-------------------|---------------|--------------|
| 8020584686621     | Front         | <b>280</b> r |
| Thickness (TH)    | Height (A)    | Numt         |
| <b>26</b> mm      | <b>36</b> mm  | 6            |
| Brake disc type   | Centering (B) | Min. t       |
| <b>Ventilated</b> | <b>88</b> mm  | <b>24,6</b>  |

#### Tightening torque

118 Nm

|        | Diameter Ø<br><b>280</b> mm      |
|--------|----------------------------------|
| (A)    | Number of holes (C)<br><b>6</b>  |
| ng (B) | Min. thickness<br><b>24,6</b> mm |