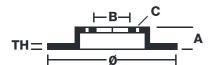

## **Technical specifications**

| EAN code        | Axle          | Diameter Ø          |
|-----------------|---------------|---------------------|
| -               | Rear          | <b>292</b> mm       |
|                 |               |                     |
| Thickness (TH)  | Height (A)    | Number of holes (C) |
| <b>22</b> mm    | <b>43</b> mm  | 5                   |
|                 |               |                     |
| Brake disc type | Centering (B) | Min. thickness      |
| Ventilated      | <b>70</b> mm  | <b>20</b> mm        |