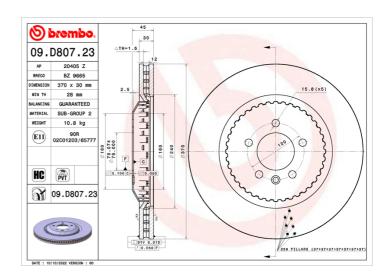

## **Technical specifications**

| EAN code<br><b>8020584321607</b>     | Axle<br><b>Rear</b>        | Diameter Ø  370 mm           |
|--------------------------------------|----------------------------|------------------------------|
| Thickness (TH) <b>30</b> mm          | Height (A) 45 mm           | Number of holes (C) <b>5</b> |
| Brake disc type<br><b>Ventilated</b> | Centering (B) <b>79</b> mm | Min. thickness <b>28</b> mm  |