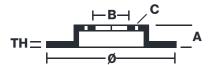

## **Technical specifications**

| EAN code        | Axle          | Diameter Ø          |
|-----------------|---------------|---------------------|
| 8020584238349   | Rear right    | <b>370</b> mm       |
|                 |               |                     |
| Thickness (TH)  | Height (A)    | Number of holes (C) |
| <b>24</b> mm    | <b>64</b> mm  | 5                   |
|                 |               |                     |
| Brake disc type | Centering (B) | Min. thickness      |
| Ventilated      | <b>67</b> mm  | 22.4 mm             |