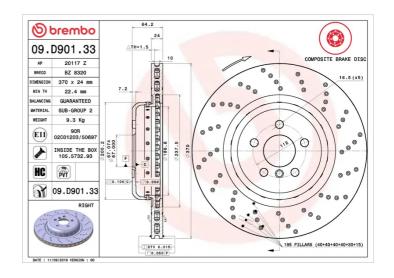

## BRAKE DISC COMPOSITE 09.D901.33

## **Technical specifications**

| EAN code        | Axle          | Diameter Ø          |
|-----------------|---------------|---------------------|
| 8020584238349   | Rear right    | <b>370</b> mm       |
|                 |               |                     |
| Thickness (TH)  | Height (A)    | Number of holes (C) |
| <b>24</b> mm    | <b>64</b> mm  | 5                   |
|                 |               |                     |
| Brake disc type | Centering (B) | Min. thickness      |
| Ventilated      | <b>67</b> mm  | 22.4 mm             |