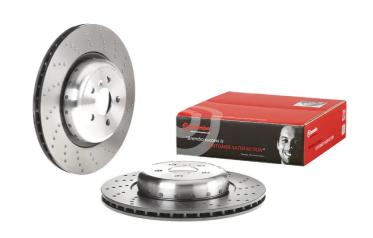

## BRAKE DISC COMPOSITE 09.D901.33

## Composite brake disc 09.D901.33 belongs to Brembo Premium Line

The Composite brake disc is dedicated to the highest-performance BMW applications and is perfectly interchangeable with the original disc. It has an aluminium hat connected to the special cast iron braking surface by steel pins. This solution makes the disc lighter for improved handling of the car.

- ✓ OE-equivalent
- Brembo quality
- ECE-R90 certificate
- Weight reduction
- High carbon
- ✓ Bi-Material Brake Disc
- ✓ Anti-corrosion
- ✓ PVT ventilation
- Fastening screws
- Fading resistance