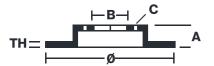

#### Brake disc technical specifications

Diameter Thickness (TH) Height (A) 308 mm 55,4 mm

Number of holes (C) Brake disc type Centering (B)

Solid 93 mm