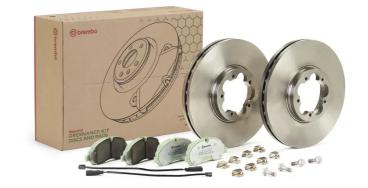

## Greenance Kit KT 10 059: fewer emissions and lower maintenance costs

The Greenance Kit consists of a brake disc and a brake pad made with latest-generation materials. It is Brembo's new solution to reduce fine particulate emissions (PM10 and PM2.5) and to prolong the life of components, while retaining the superior performance levels of all Brembo products. Brembo Beyond Greenance Kit combines superior braking performance with a smaller environmental footprint, while at the same time prolonging the durability of brake discs and lowering maintenance costs.

- Brembo quality
- ✓ ECE-R90 certificate
- ✓ Comfort
- Durability
- ✓ Dust reduction
- ✓ Anti-corrosion
- ✓ Kit
- Green packaging

#### Kit information

EAN code Brake discs per box Brake pads per box

8432509504017 2

Axle

Front