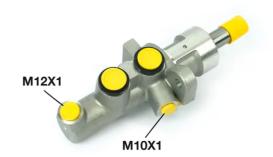

## **Technical specifications**

EAN code

8432509610114

Axle

Threading

12 x 1 (1),10 x 1 (1)

Braking system **TRW** 

Material