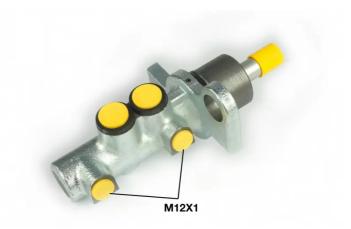

## **Technical specifications**

EAN code
8432509639115

Axle

Diameter
25,4 mm

Threading
Braking system
Material
12 x 1 (2)

TRW

Cast Iron