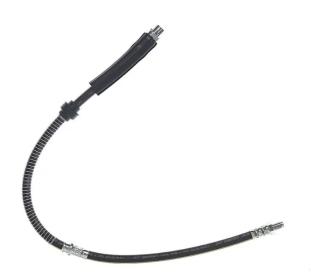

## BRAKE HOSE T 06 050

## **Technical specifications**

EAN code

Axle

Length

8432509654859

Front

615 mm

Threading 1

Threading 2

F10X1

M10X1

**COMPATIBLE VEHICLES** 