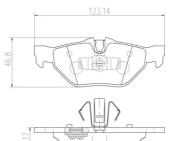

### **Technical specifications**

| EAN code             | Axle         | Thickness      |
|----------------------|--------------|----------------|
| <b>8020584109458</b> | <b>Rear</b>  | <b>17</b> mm   |
| Width                | Height       | Braking system |
| <b>123</b> mm        | <b>47</b> mm | <b>Teves</b>   |

#### Wear indicator

Prepared for wear indicator

WVA number 23926,23927,24226 Accessories With accessories With anti-squeal shim With piston clip