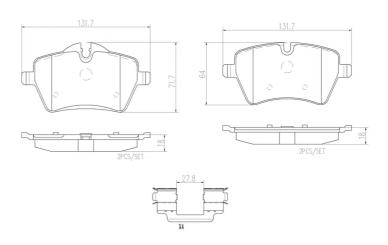

## **Technical specifications**

| EAN code      | Axle  | Thickness    |
|---------------|-------|--------------|
| 8020584095959 | Front | <b>18</b> mm |
|               |       |              |

Width Height Braking system **TRW** 132 mm

**64** mm

Wear indicator Accessories WVA number With anti-squeal Prepared for wear 23985,23984 indicator shim

**COMPATIBLE VEHICLES** 